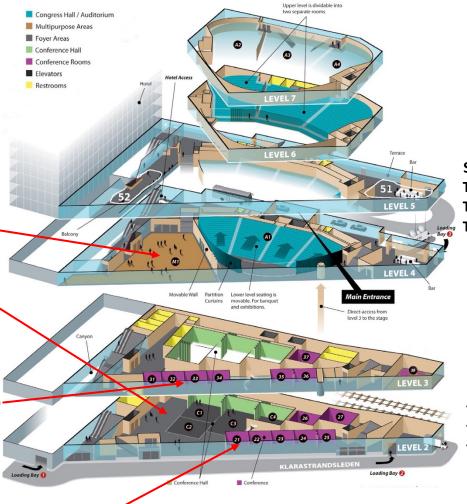

# **Stockholm Waterfront Congress Centre Map**

**Registration & Information desk:** 

Level 4 (entrance level)

## **Plenary sessions:**

Auditorium A1 – Level 4 (entry level 5)

## **Exhibition areas:**

Level 2 and Level 4 (M1

ICAS Secretariat Office: Level 3 (room 34) [
Meeting rooms: Level 3 (rooms 32 and 33)Local Organizing Com: Level 3 (room 31)

### **Session Rooms**

Track 1: Auditorium A1 – Level 4 (entry level 5)

Tracks 2-3: Level 6 – rooms A2 and A4

**Tracks 7-8:** Level 5 – 51 (Bar 5) and 52

### **Session Rooms**

Tracks 4-6: Level 2 – rooms C1, C2, C3

Tracks 9-12: Level 2 – rooms C4, 26, 27, 24+25

Tracks 13-14: Level 3 - rooms 35+36 and 38

**Speaker upload room:** Level 2 (room 21)